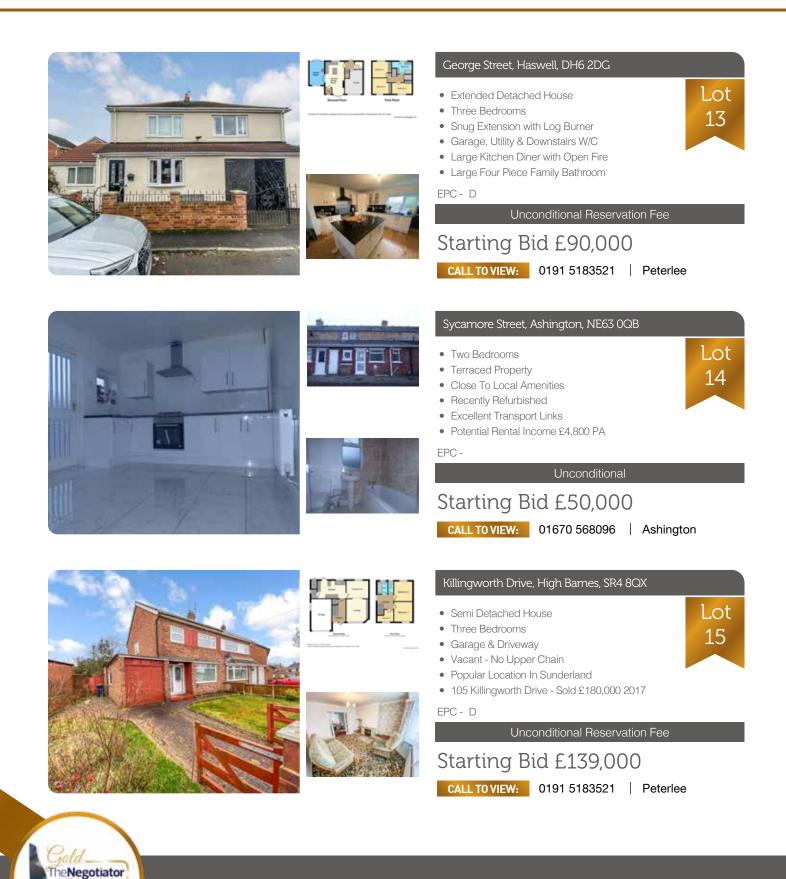

## Queens Crescent, Wallsend, NE28 8DL

- Energy Rating 54E/47E
- Two Bedroom Semi Detached Bungalow
- Modernisation Required
- Popular Location

SOLD FOR £37.5k OVER STARTING BID!

## Sold at Auction for £147,500

## Starting Bid was £110,000

To see how we can help you buy, sell and move call our auction specialists on **0191 737 1152** or visit **pattinsonauctions.co.uk** 

ntial Auction

eNegotiator

19

SALES FEE