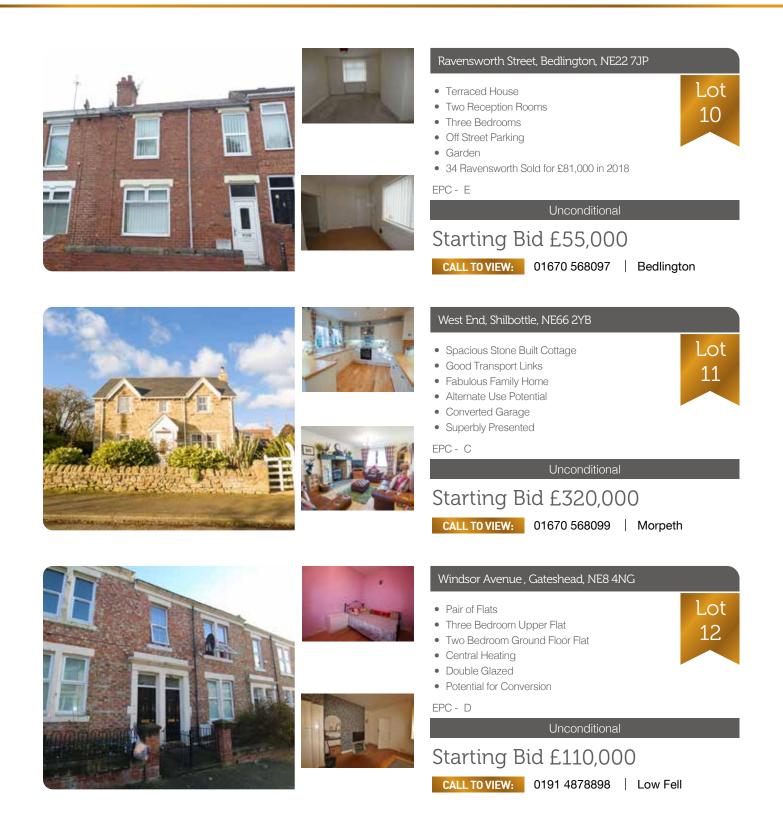

IEW: 01207 508262 Consett









#### Dipwood Road, Rowlands Gill, NE39 1DA

- Semi Detached Property
- Five Bedrooms
- Gas Central Heating
- Approx Two & a Half Acres of Woodland
- Current Owner Has Obtained Fishing Rights
- Requires Substantial Updating

EPC - D

Unconditional

#### Starting Bid £280,000

CALL TO VIEW: 0191 477 5116 Whickham







- Ground Floor A1 Retail Unit
- NIA 83.95sqm (904sqft)
- Suitable for a Variety of Uses (STPP)
- Kitchen & W.C. facilities
- Long Leasehold (999y from 2006)
- Sold With Vacant Possession

EPC -

Unconditional

Starting Bid £55,000

CALL TO VIEW: 0191 737 1154 Commercial



To see how we can help you buy, sell and move call our auction specialists on **0191 737 1152** or visit **pattinsonauctions.co.uk** 

idential Auction ise of the Year







To see how we can help you buy, sell and move call our auction specialists on **0191 737 1152** or visit **pattinsonauctions.co.uk** 

dential Auction se of the Year



Lot

16

Lot

17

Lot

18







#### Dominies Close, Rowlands Gill, NE39 1PB

- Four Bedrooms
- Detached House
- Situated in the Popular Village of Rowlands Gill
- Gardens to Three Sides
- En-suite to Master
- Close to Local Amenities

EPC - D

Unconditional

## Starting Bid £220,000

CALL TO VIEW: 0191 477 5116 Whickham



#### Station House Warkworth, Warkworth, NE65 0YH

- Grade II Listed Former Train Station
- Unique Opportunity
- A Large Amount of Period Features
- Stunning Family Home
- Self Contained Annexe Previously Used as a Holiday Let
- Located in the Northumberland Countryside Close to Warkworth

EPC -

Un