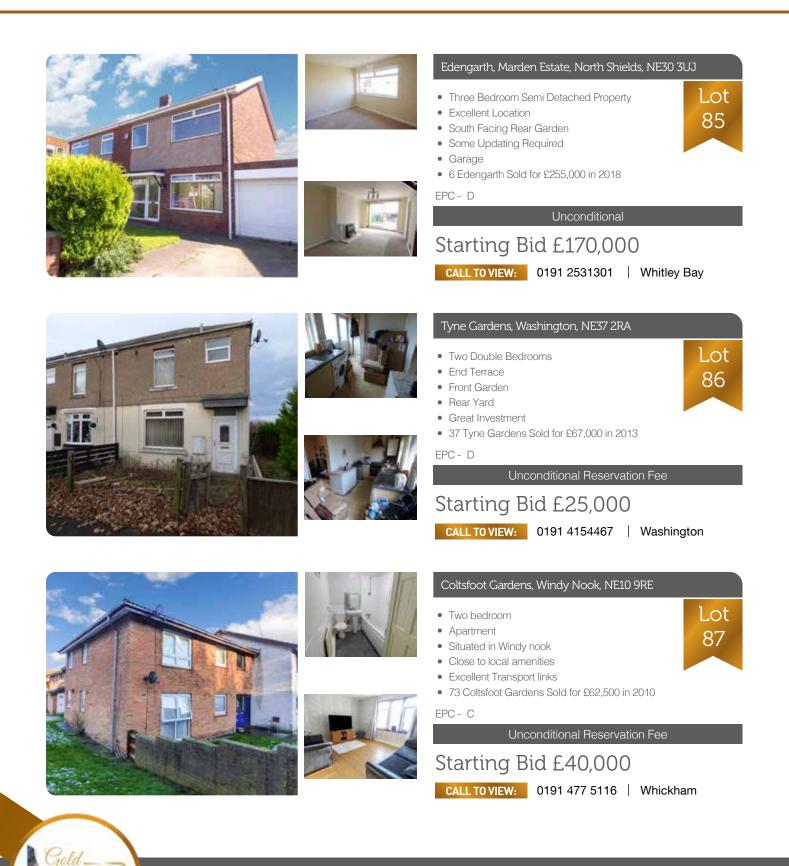

#### St. Marys Crescent, Consett, DH8 8PB

- Three/Four Bedrooms
- Investment Potential
- Off Street Parking

Dawlish Close, North Shields, NE29 8QP

- Three Bedroom Mid Terrace House
- Quiet Location
- Updating Required