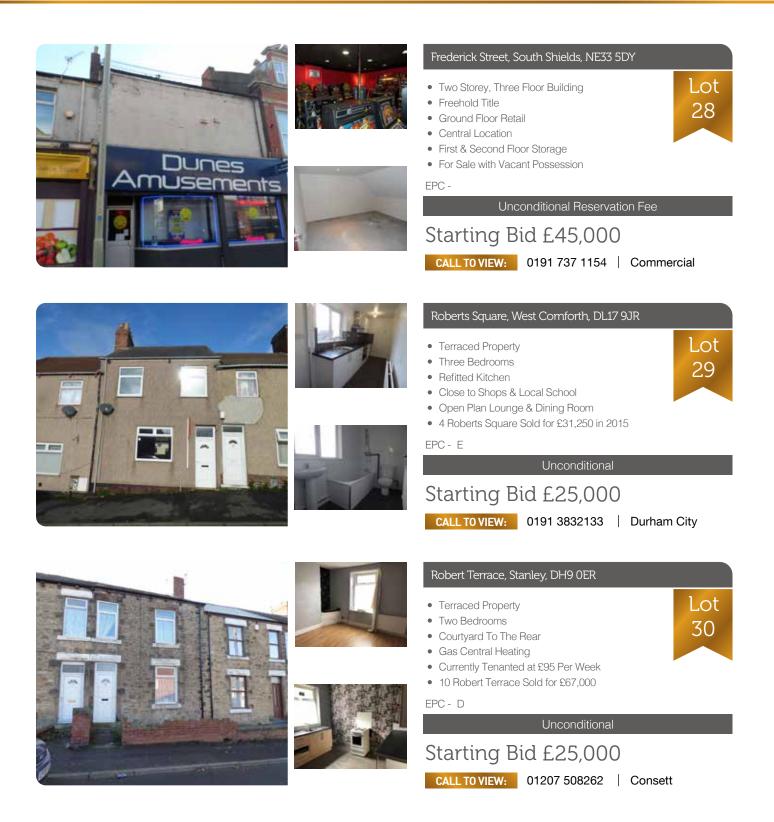

| 69  | Rodsley Avenue, Gateshead, NE8 4JY                             | £85,000  |
|-----|----------------------------------------------------------------|----------|
| 19  | Ruskin Road, Darlington, DL1 5BB                               | £55,000  |
| 58  | Seventh Street, Horden, Peterlee, SR8 4LX                      | £25,000  |
| 83  | St. Marys Crescent, Consett, DH8 8PB                           | £95,000  |
| 17  | Station House Warkworth, Warkworth, Morpeth, NE65 OYH          | £315,000 |
| 79  | Station Road West, Trimdon Colliery, Trimdon Station, TS29 6BP | £25,000  |
| 64  | Stranton Street, Thornaby, Stockton-on-Tees, TS17 6LL          | £29,000  |
| 1   | Sycamore Road, Linthorpe, Middlesbrough, TS5 6RB               | £99,000  |
| 14  | Sycamore Street, Ashington, NE63 OQB                           | £50,000  |
| 8   | Tamworth Road, Newcastle, NE4 5AS                              | £90,000  |
| 70  | Tarn Drive, Sunderland, SR2 9TL                                | £95,000  |
| 57  | Tees Street, Chopwell, Newcastle, NE17 7BT                     | £15,000  |
| 41  | The Bar St. James Gate, Newcastle, NE1 4BA                     | £125,000 |
| 110 | The Punch Bowl, Edmundbyers, Consett, DH8 9NL                  | £349,950 |
| 23  | Thomas Street, Easington, Peterlee, SR8 3LT                    | £24,000  |
| 86  | Tyne Gardens, Washington, NE37 2RA                             | £25,000  |
| 7   | Walnut Place, Montagu Estate, Newcastle, NE3 4QS               | £50,000  |
| 43  | Waltham Close, Wallsend, NE28 8TA                              | £95,000  |
| 38  | West Street, Ferryhill, DL17 8JZ                               | £35,000  |
| 62  | Westcott Terrace, Ferryhill, ., DL17 8NS                       | £34,000  |
| 6   | Whitley Road, Whitley Bay, NE26 2NE                            | £55,000  |
| 54  | Willerby Court, Harlow Green, Gateshead, NE9 7JF               | £39,000  |
| 12  | Windsor Avenue, Gateshead, NE8 4NG                             | £110,000 |
| 66  | Woodhorn Drive, Choppington, NE62 5EP                          | £26,000  |
| 61  | Wylam Street, Bowburn, Durham, DH6 5BD                         | £50,000  |
| 44  | Yoden Road, Peterlee, SR8 5DP                                  | £39,000  |
| 22  | Yoden Road, Peterlee, SR8 5DU                                  | £50,000  |
|     |                                                                |          |