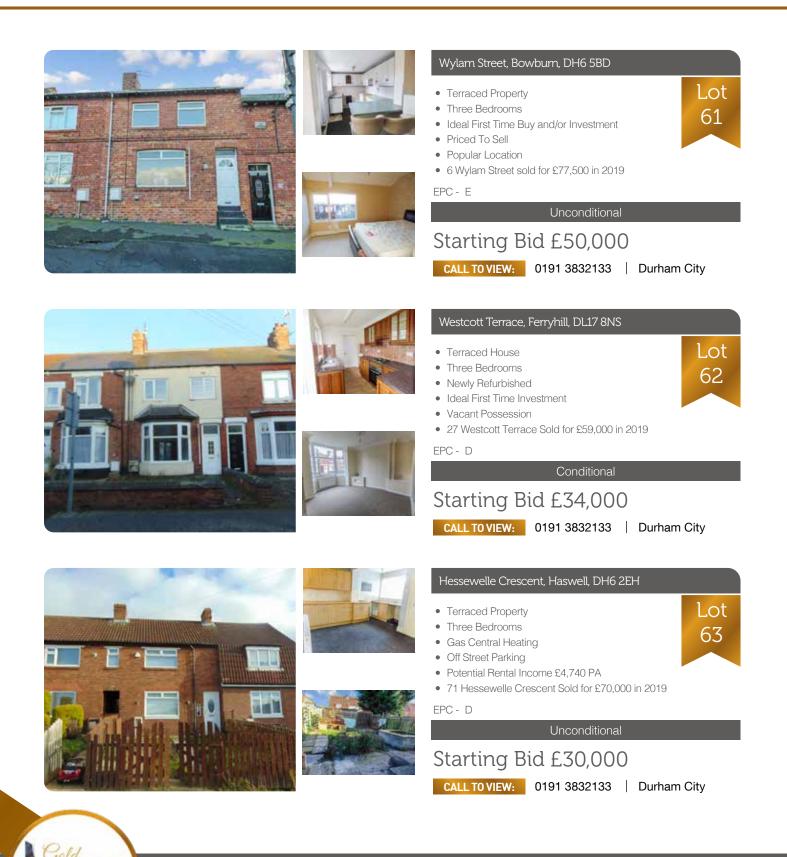

| 69  | Rodsley Avenue, Gateshead, NE8 4JY                             | £85,000  |
|-----|----------------------------------------------------------------|----------|
| 19  | Ruskin Road, Darlington, DL1 5BB                               | £55,000  |
| 58  | Seventh Street, Horden, Peterlee, SR8 4LX                      | £25,000  |
| 83  | St. Marys Crescent, Consett, DH8 8PB                           | £95,000  |
| 17  | Station House Warkworth, Warkworth, Morpeth, NE65 OYH          | £315,000 |
| 79  | Station Road West, Trimdon Colliery, Trimdon Station, TS29 6BP | £25,000  |
| 64  | Stranton Street, Thornaby, Stockton-on-Tees, TS17 6LL          | £29,000  |
| 1   | Sycamore Road, Linthorpe, Middlesbrough, TS5 6RB               | £99,000  |
| 14  | Sycamore Street, Ashington, NE63 OQB                           | £50,000  |
| 8   | Tamworth Road, Newcastle, NE4 5AS                              | £90,000  |
| 70  | Tarn Drive, Sunderland, SR2 9TL                                | £95,000  |
| 57  | Tees Street, Chopwell, Newcastle, NE17 7BT                     | £15,000  |
| 41  | The Bar St. James Gate, Newcastle, NE1 4BA                     | £125,000 |
| 110 | The Punch Bowl, Edmundbyers, Consett, DH8 9NL                  | £349,950 |
| 23  | Thomas Street, Easington, Peterlee, SR8 3LT                    | £24,000  |
| 86  | Tyne Gardens, Washington, NE37 2RA                             | £25,000  |
| 7   | Walnut Place, Montagu Estate, Newcastle, NE3 4QS               | £50,000  |
| 43  | Waltham Close, Wallsend, NE28 8TA                              | £95,000  |
| 38  | West Street, Ferryhill, DL17 8JZ                               | £35,000  |
| 62  | Westcott Terrace, Ferryhill, ., DL17 8NS                       | £34,000  |
| 6   | Whitley Road, Whitley Bay, NE26 2NE                            | £55,000  |
| 54  | Willerby Court, Harlow Green, Gateshead, NE9 7JF               | £39,000  |
| 12  | Windsor Avenue, Gateshead, NE8 4NG                             | £110,000 |
| 66  | Woodhorn Drive, Choppington, NE62 5EP                          | £26,000  |
| 61  | Wylam Street, Bowburn, Durham, DH6 5BD                         | £50,000  |
| 44  | Yoden Road, Peterlee, SR8 5DP                                  | £39,000  |
| 22  | Yoden Road, Peterlee, SR8 5DU                                  | £50,000  |
|     |                                                                |          |