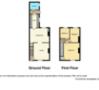

## Queens Crescent, Wallsend, NE28 8DL

- Energy Rating 54E/47E
- Two Bedroom Semi Detached Bungalow
- Modernisation Required
- Popular Location

SOLD FOR £37.5k OVER STARTING BID!