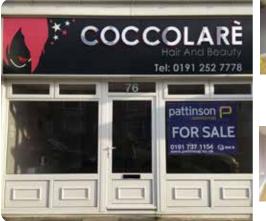

- Two Storey Terraced Property
- Ground Floor A1 Hairdressing Salon
- Storage space to first floor

Front Street, Shotley Bridge, Consett, DH8 0HL

- Two Storey Residential Property
- 162sqm Single Storey Garage
- 236sqm Land Site Opposite