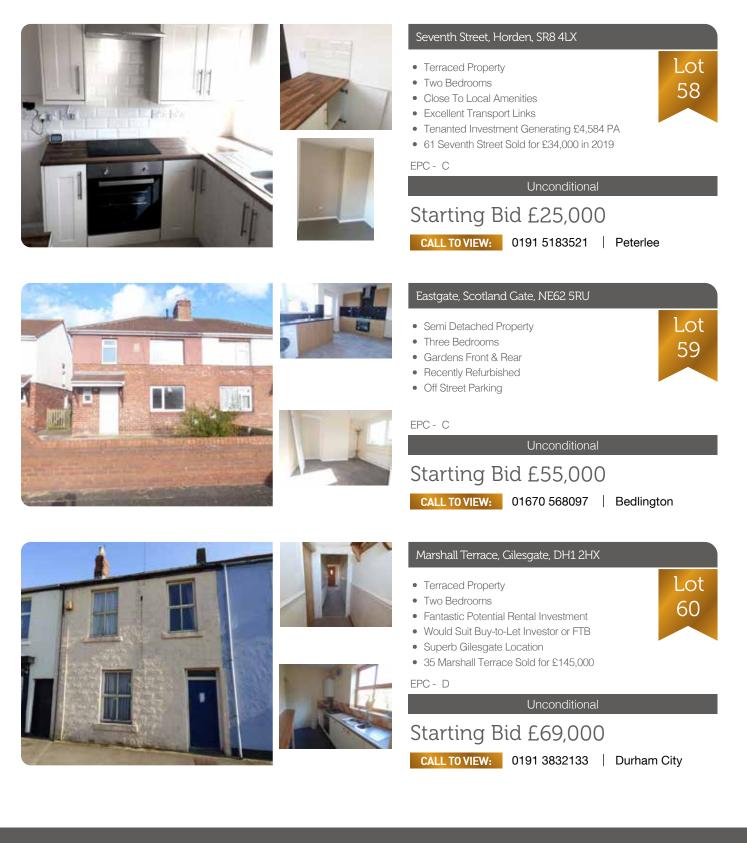

| 69  | Rodsley Avenue, Gateshead, NE8 4JY                             | £85,000  |
|-----|----------------------------------------------------------------|----------|
| 19  | Ruskin Road, Darlington, DL1 5BB                               | £55,000  |
| 58  | Seventh Street, Horden, Peterlee, SR8 4LX                      | £25,000  |
| 83  | St. Marys Crescent, Consett, DH8 8PB                           | £95,000  |
| 17  | Station House Warkworth, Warkworth, Morpeth, NE65 OYH          | £315,000 |
| 79  | Station Road West, Trimdon Colliery, Trimdon Station, TS29 6BP | £25,000  |
| 64  | Stranton Street, Thornaby, Stockton-on-Tees, TS17 6LL          | £29,000  |
| 1   | Sycamore Road, Linthorpe, Middlesbrough, TS5 6RB               | £99,000  |
| 14  | Sycamore Street, Ashington, NE63 OQB                           | £50,000  |
| 8   | Tamworth Road, Newcastle, NE4 5AS                              | £90,000  |
| 70  | Tarn Drive, Sunderland, SR2 9TL                                | £95,000  |
| 57  | Tees Street, Chopwell, Newcastle, NE17 7BT                     | £15,000  |
| 41  | The Bar St. James Gate, Newcastle, NE1 4BA                     | £125,000 |
| 110 | The Punch Bowl, Edmundbyers, Consett, DH8 9NL                  | £349,950 |
| 23  | Thomas Street, Easington, Peterlee, SR8 3LT                    | £24,000  |
| 86  | Tyne Gardens, Washington, NE37 2RA                             | £25,000  |
| 7   | Walnut Place, Montagu Estate, Newcastle, NE3 4QS               | £50,000  |
| 43  | Waltham Close, Wallsend, NE28 8TA                              | £95,000  |
| 38  | West Street, Ferryhill, DL17 8JZ                               | £35,000  |
| 62  | Westcott Terrace, Ferryhill, ., DL17 8NS                       | £34,000  |
| 6   | Whitley Road, Whitley Bay, NE26 2NE                            | £55,000  |
| 54  | Willerby Court, Harlow Green, Gateshead, NE9 7JF               | £39,000  |
| 12  | Windsor Avenue, Gateshead, NE8 4NG                             | £110,000 |
| 66  | Woodhorn Drive, Choppington, NE62 5EP                          | £26,000  |
| 61  | Wylam Street, Bowburn, Durham, DH6 5BD                         | £50,000  |
| 44  | Yoden Road, Peterlee, SR8 5DP                                  | £39,000  |
| 22  | Yoden Road, Peterlee, SR8 5DU                                  | £50,000  |
|     |                                                                |          |