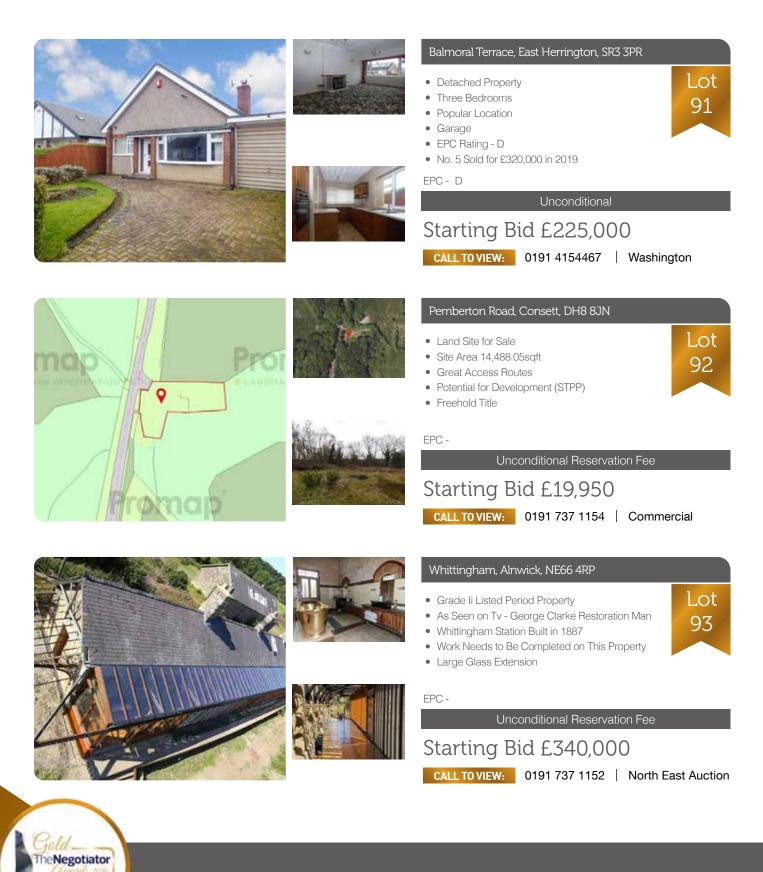

## Starting Bid £30,000

St. James Gate, Newcastle upon Tyne, NE1 4BA

Unconditional

CALL TO VIEW: 01642 210132 | Teesside Office

 City Centre Apartment • Two Bedrooms

 Master En-Suite • Situated on Fifth Floor Secure Parking Bay

Lot

40

Lot

41

Lot

42

## Starting Bid £125,000

CALL TO VIEW: 0191 737 1154 | Commercial

Unconditional