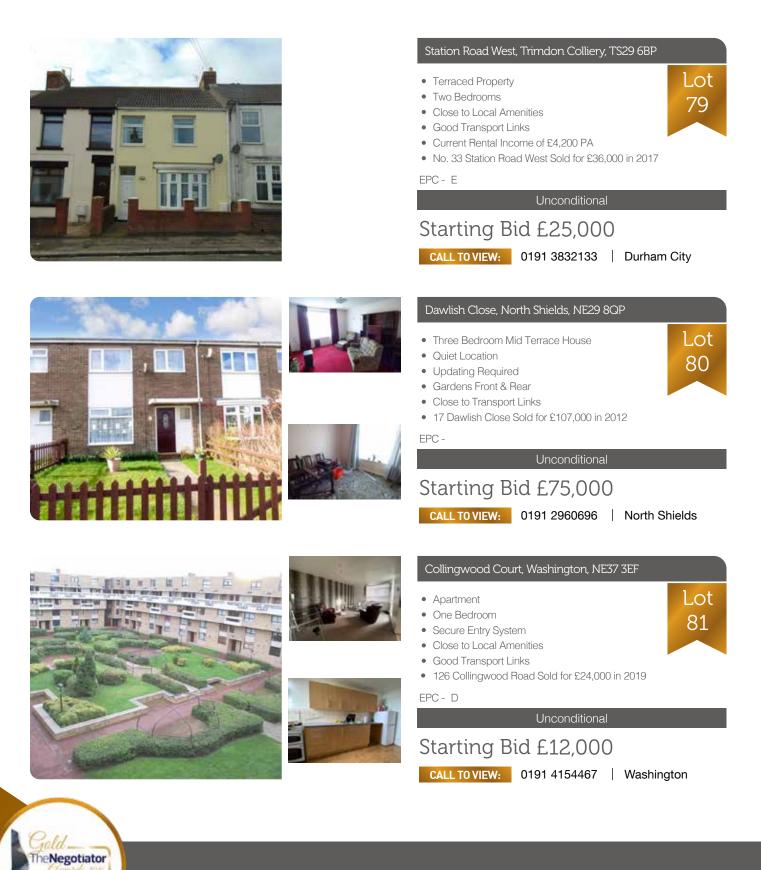

|     |                                                                 | -        |                                                              |
|-----|-----------------------------------------------------------------|----------|--------------------------------------------------------------|
| 97  | Alexandra Garth, Beadnell, NE67 5AQ                             | £320,000 | 37 Ebchester Court, Kingston Park, Newcastle, NE3 2QX        |
| 55  | Ann Street, Shiremoor, Newcastle, NE27 0QR                      | £55,000  | 85 Edengarth, Marden Estate, North Shields, NE30 3UJ         |
| 27  | Back Eldon Terrace, Ferryhill, DL17 OAS                         | £20,000  | 2 Edison Street, Murton, Seaham, SR7 9PH                     |
| 91  | Balmoral Terrace, East Herrington, Sunderland, SR3 3PR          | £225,000 | 72 Edward Avenue, Horden, Peterlee, SR8 4RQ                  |
| 100 | Benson Road, Byker, Newcastle, NE6 2SH                          | £20,000  | 47 Edward Street, North Ormesby, Middlesbrough, TS3 6JJ      |
| 101 | Bowes Court, Blyth, NE24 1EJ                                    | £30,000  | 113 Egerton Street, Sunderland, SR2 8DT                      |
| 103 | Cardonnel Street, North Shields, NE29 6SW                       | £29,950  | 24 Ellison Road, Dunston, Gateshead, NE11 9TS                |
| 77  | Caroline Street, Hetton-le-Hole, Houghton Le Spring, DH5 9DE    | £27,000  | 99 Elmwood Avenue, Wallsend, NE28 6LA                        |
| 95  | Carvoran Ryton Gardens, Wallsend, NE28 7EJ                      | £40,000  | 73 Everett Street, Hartlepool, TS26 OJA                      |
| 51  | Castle Terrace, Ashington, NE63 9EY                             | £25,000  | 46 Exeter Close, Ashington, NE63 9RZ                         |
| 106 | Chapel Cottage Windsor Place, Shotton Colliery, Durham, DH6 2XB | £149,000 | 53 Finsbury Street, Middlesbrough, TS1 4JR                   |
| 11  | Church House Farm West End, Shilbottle, Alnwick, NE66 2YB       | £320,000 | 94 Former Chopwell Hotel, Derwent Street, Chopwell, NE17 7AA |
| 33  | Church Street, Hesleden, Hartlepool, TS27 4PP                   | £20,000  | 96 Forster Avenue, Bedlington, NE22 6EW                      |
| 89  | Church Street, Hesleden, Hartlepool, TS27 4PP                   | £34,000  | 28 Frederick Street, South Shields, NE33 5DY                 |
| 104 | Cleasewell House, High Market, Ashington, NE63 8PD              | £220,000 | 68 Front Street East, Haswell, Durham, DH6 2BL               |
| 18  | Cliffe Court East Parade, Whitley Bay, NE26 1PA                 | £99,950  | 76 Front Street, Camperdown, Newcastle, NE12 5UT             |
| 25  | Clifton Road, Cramlington, NE23 6TG                             | £49,950  | 102 Fuchsia Place, Newcastle, NE5 3ED                        |
| 81  | Collingwood Court, Washington, NE37 3EF                         | £12,000  | 13 George Street, Haswell, Durham, DH6 2DG                   |
| 36  | Coltpark Place, Cramlington, NE23 6HN                           | £79,950  | 109 Gladstone Terrace, Washington, NE37 3AW                  |
| 87  | Coltsfoot Gardens, Windy Nook, Gateshead, NE10 9RE              | £40,000  | 39 Gregson Terrace, South Hetton, Durham, DH6 2SX            |
| 45  | Coquet Street, Chopwell, Newcastle, NE17 7DA                    | £30,000  | 49 Hamilton Street, Horden, Peterlee, SR8 4NJ                |
| 107 | Cravens Cottages, Station Town, Wingate, TS28 5EQ               | £29,000  | 65 Harbour Road, Seahouses, NE68 7RN                         |
| 56  | Crown Street, Morpeth, NE61 1UL                                 | £110,000 | 50 Hertford Grove, Cramlington, NE23 2FL                     |
| 80  | Dawlish Close, North Shields, NE29 8QP                          | £75,000  | 63 Hessewelle Crescent, Haswell, Durham, DH6 2EH             |
| 98  | Deanham Gardens, Fenham, NE5 2JD                                | £340,000 | 32 High Pasture .Yarrow, Hexham, NE48 1BG                    |
| 4   | Deneburn Terrace, Consett, DH8 8BD                              | £65,000  | 3 Highbridge, Gosforth, Newcastle, NE3 2HA                   |
| 16  | Dominies Close, Rowlands Gill, NE39 1PB                         | £220,000 | 108 Hugh Avenue, Shiremoor, Newcastle, NE27 0QT              |
| 31  | East View, Wideopen, Newcastle, NE13 6EF                        | £70,000  | 84 John Street, Easington, Peterlee, SR8 3LS                 |
| 59  | Eastgate, Scotland Gate, Choppington, NE62 5RU                  | £55,000  | 82 Katherine Street, Ashington, NE63 9DW                     |
|     |                                                                 |          |                                                              |