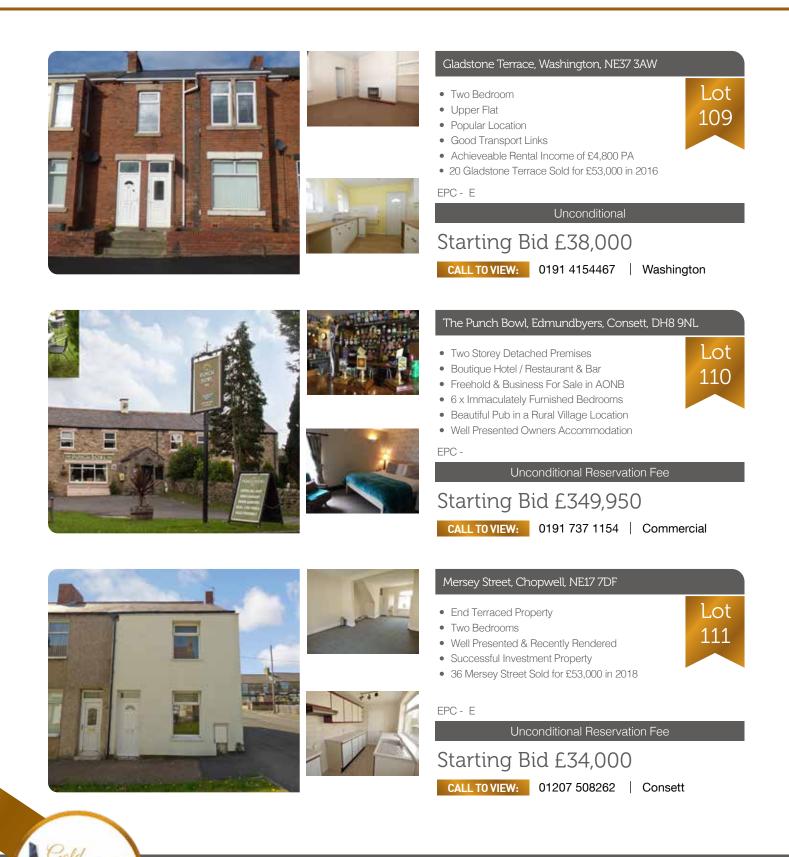

## Queens Crescent, Wallsend, NE28 8DL

- Energy Rating 54E/47E
- Two Bedroom Semi Detached Bungalow
- Modernisation Required
- Popular Location

SOLD FOR £37.5k OVER STARTING BID!