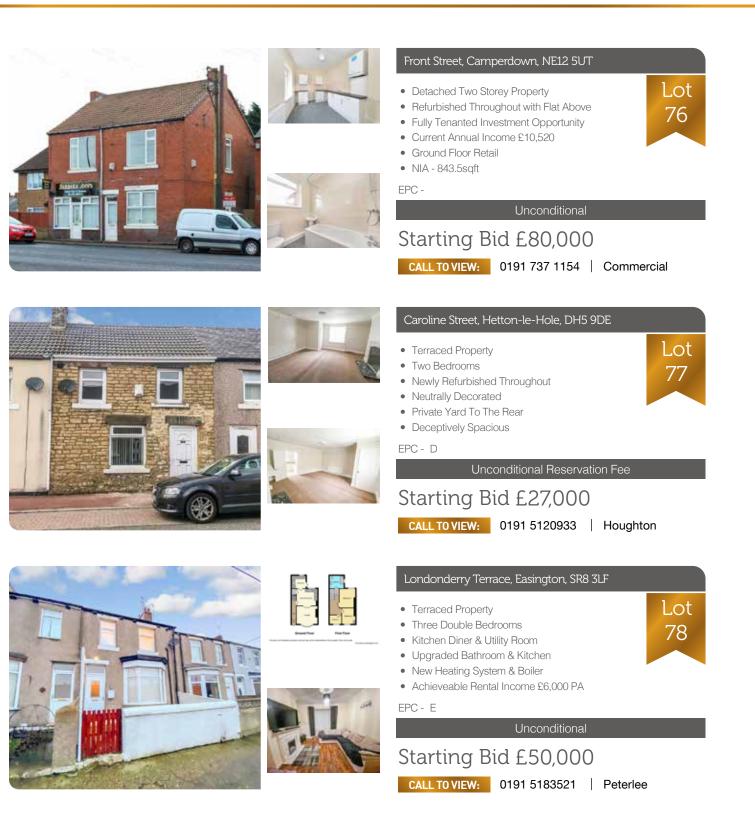

|     |                                                                 | -        |                                                              |
|-----|-----------------------------------------------------------------|----------|--------------------------------------------------------------|
| 97  | Alexandra Garth, Beadnell, NE67 5AQ                             | £320,000 | 37 Ebchester Court, Kingston Park, Newcastle, NE3 2QX        |
| 55  | Ann Street, Shiremoor, Newcastle, NE27 0QR                      | £55,000  | 85 Edengarth, Marden Estate, North Shields, NE30 3UJ         |
| 27  | Back Eldon Terrace, Ferryhill, DL17 OAS                         | £20,000  | 2 Edison Street, Murton, Seaham, SR7 9PH                     |
| 91  | Balmoral Terrace, East Herrington, Sunderland, SR3 3PR          | £225,000 | 72 Edward Avenue, Horden, Peterlee, SR8 4RQ                  |
| 100 | Benson Road, Byker, Newcastle, NE6 2SH                          | £20,000  | 47 Edward Street, North Ormesby, Middlesbrough, TS3 6JJ      |
| 101 | Bowes Court, Blyth, NE24 1EJ                                    | £30,000  | 113 Egerton Street, Sunderland, SR2 8DT                      |
| 103 | Cardonnel Street, North Shields, NE29 6SW                       | £29,950  | 24 Ellison Road, Dunston, Gateshead, NE11 9TS                |
| 77  | Caroline Street, Hetton-le-Hole, Houghton Le Spring, DH5 9DE    | £27,000  | 99 Elmwood Avenue, Wallsend, NE28 6LA                        |
| 95  | Carvoran Ryton Gardens, Wallsend, NE28 7EJ                      | £40,000  | 73 Everett Street, Hartlepool, TS26 OJA                      |
| 51  | Castle Terrace, Ashington, NE63 9EY                             | £25,000  | 46 Exeter Close, Ashington, NE63 9RZ                         |
| 106 | Chapel Cottage Windsor Place, Shotton Colliery, Durham, DH6 2XB | £149,000 | 53 Finsbury Street, Middlesbrough, TS1 4JR                   |
| 11  | Church House Farm West End, Shilbottle, Alnwick, NE66 2YB       | £320,000 | 94 Former Chopwell Hotel, Derwent Street, Chopwell, NE17 7AA |
| 33  | Church Street, Hesleden, Hartlepool, TS27 4PP                   | £20,000  | 96 Forster Avenue, Bedlington, NE22 6EW                      |
| 89  | Church Street, Hesleden, Hartlepool, TS27 4PP                   | £34,000  | 28 Frederick Street, South Shields, NE33 5DY                 |
| 104 | Cleasewell House, High Market, Ashington, NE63 8PD              | £220,000 | 68 Front Street East, Haswell, Durham, DH6 2BL               |
| 18  | Cliffe Court East Parade, Whitley Bay, NE26 1PA                 | £99,950  | 76 Front Street, Camperdown, Newcastle, NE12 5UT             |
| 25  | Clifton Road, Cramlington, NE23 6TG                             | £49,950  | 102 Fuchsia Place, Newcastle, NE5 3ED                        |
| 81  | Collingwood Court, Washington, NE37 3EF                         | £12,000  | 13 George Street, Haswell, Durham, DH6 2DG                   |
| 36  | Coltpark Place, Cramlington, NE23 6HN                           | £79,950  | 109 Gladstone Terrace, Washington, NE37 3AW                  |
| 87  | Coltsfoot Gardens, Windy Nook, Gateshead, NE10 9RE              | £40,000  | 39 Gregson Terrace, South Hetton, Durham, DH6 2SX            |
| 45  | Coquet Street, Chopwell, Newcastle, NE17 7DA                    | £30,000  | 49 Hamilton Street, Horden, Peterlee, SR8 4NJ                |
| 107 | Cravens Cottages, Station Town, Wingate, TS28 5EQ               | £29,000  | 65 Harbour Road, Seahouses, NE68 7RN                         |
| 56  | Crown Street, Morpeth, NE61 1UL                                 | £110,000 | 50 Hertford Grove, Cramlington, NE23 2FL                     |
| 80  | Dawlish Close, North Shields, NE29 8QP                          | £75,000  | 63 Hessewelle Crescent, Haswell, Durham, DH6 2EH             |
| 98  | Deanham Gardens, Fenham, NE5 2JD                                | £340,000 | 32 High Pasture .Yarrow, Hexham, NE48 1BG                    |
| 4   | Deneburn Terrace, Consett, DH8 8BD                              | £65,000  | 3 Highbridge, Gosforth, Newcastle, NE3 2HA                   |
| 16  | Dominies Close, Rowlands Gill, NE39 1PB                         | £220,000 | 108 Hugh Avenue, Shiremoor, Newcastle, NE27 0QT              |
| 31  | East View, Wideopen, Newcastle, NE13 6EF                        | £70,000  | 84 John Street, Easington, Peterlee, SR8 3LS                 |
| 59  | Eastgate, Scotland Gate, Choppington, NE62 5RU                  | £55,000  | 82 Katherine Street, Ashington, NE63 9DW                     |
|     |                                                                 |          |                                                              |