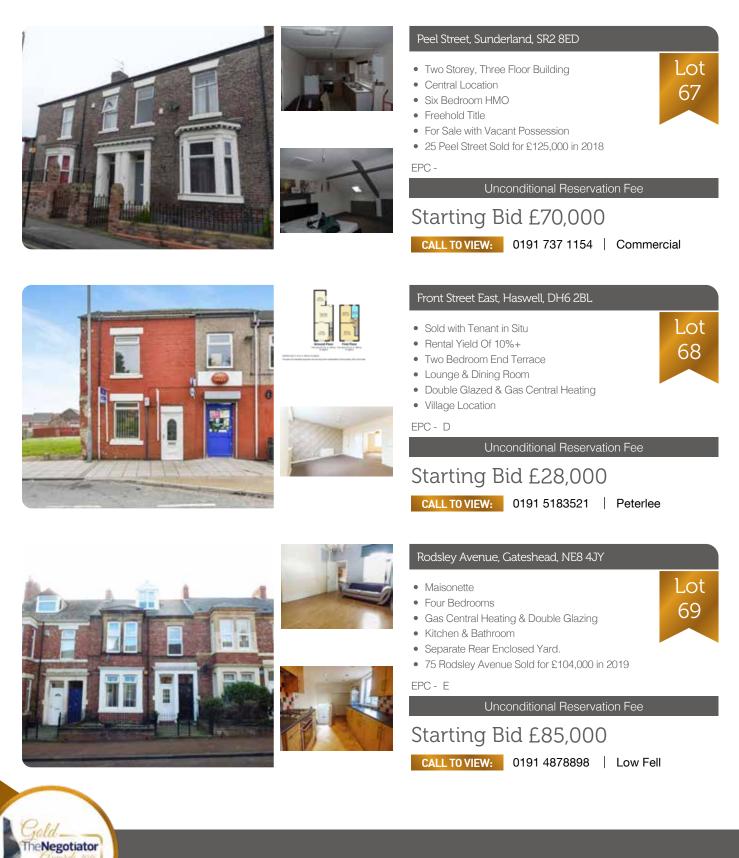

| 69  | Rodsley Avenue, Gateshead, NE8 4JY                             | £85,000  |
|-----|----------------------------------------------------------------|----------|
| 19  | Ruskin Road, Darlington, DL1 5BB                               | £55,000  |
| 58  | Seventh Street, Horden, Peterlee, SR8 4LX                      | £25,000  |
| 83  | St. Marys Crescent, Consett, DH8 8PB                           | £95,000  |
| 17  | Station House Warkworth, Warkworth, Morpeth, NE65 OYH          | £315,000 |
| 79  | Station Road West, Trimdon Colliery, Trimdon Station, TS29 6BP | £25,000  |
| 64  | Stranton Street, Thornaby, Stockton-on-Tees, TS17 6LL          | £29,000  |
| 1   | Sycamore Road, Linthorpe, Middlesbrough, TS5 6RB               | £99,000  |
| 14  | Sycamore Street, Ashington, NE63 OQB                           | £50,000  |
| 8   | Tamworth Road, Newcastle, NE4 5AS                              | £90,000  |
| 70  | Tarn Drive, Sunderland, SR2 9TL                                | £95,000  |
| 57  | Tees Street, Chopwell, Newcastle, NE17 7BT                     | £15,000  |
| 41  | The Bar St. James Gate, Newcastle, NE1 4BA                     | £125,000 |
| 110 | The Punch Bowl, Edmundbyers, Consett, DH8 9NL                  | £349,950 |
| 23  | Thomas Street, Easington, Peterlee, SR8 3LT                    | £24,000  |
| 86  | Tyne Gardens, Washington, NE37 2RA                             | £25,000  |
| 7   | Walnut Place, Montagu Estate, Newcastle, NE3 4QS               | £50,000  |
| 43  | Waltham Close, Wallsend, NE28 8TA                              | £95,000  |
| 38  | West Street, Ferryhill, DL17 8JZ                               | £35,000  |
| 62  | Westcott Terrace, Ferryhill, ., DL17 8NS                       | £34,000  |
| 6   | Whitley Road, Whitley Bay, NE26 2NE                            | £55,000  |
| 54  | Willerby Court, Harlow Green, Gateshead, NE9 7JF               | £39,000  |
| 12  | Windsor Avenue, Gateshead, NE8 4NG                             | £110,000 |
| 66  | Woodhorn Drive, Choppington, NE62 5EP                          | £26,000  |
| 61  | Wylam Street, Bowburn, Durham, DH6 5BD                         | £50,000  |
| 44  | Yoden Road, Peterlee, SR8 5DP                                  | £39,000  |
| 22  | Yoden Road, Peterlee, SR8 5DU                                  | £50,000  |
|     |                                                                |          |