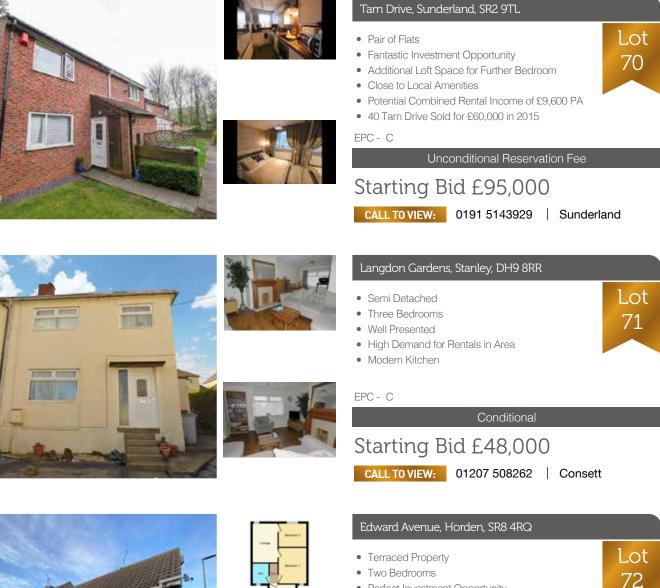

## Queens Crescent, Wallsend, NE28 8DL

- Energy Rating 54E/47E
- Two Bedroom Semi Detached Bungalow
- Modernisation Required
- Popular Location

SOLD FOR £37.5k OVER STARTING BID!