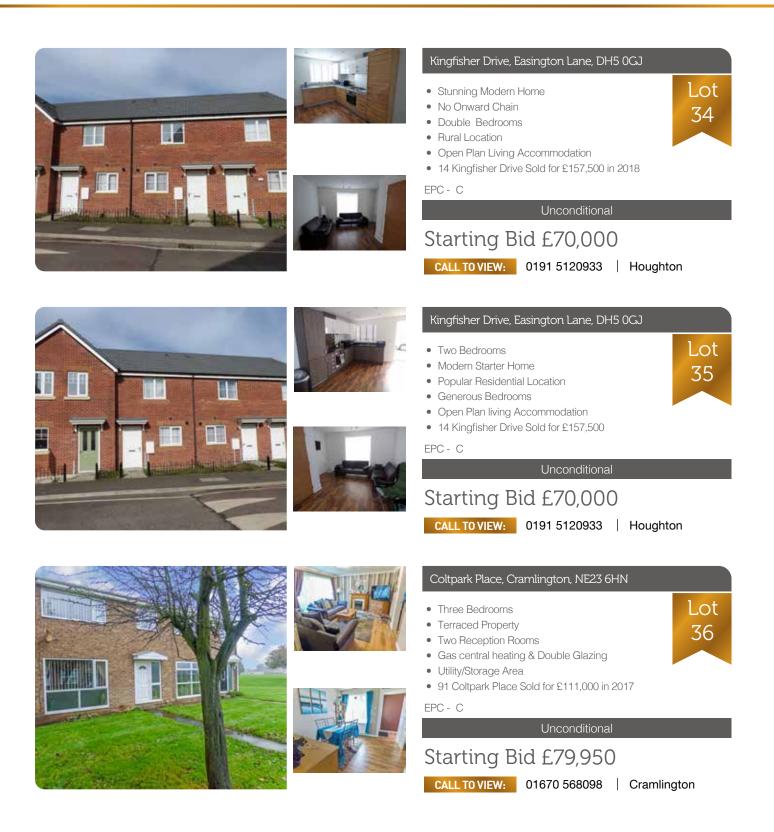

# Let's talk property...

## Queens Crescent, Wallsend, NE28 8DL

- Energy Rating 54E/47E
- Two Bedroom Semi Detached Bungalow
- Modernisation Required
- Popular Location

SOLD FOR £37.5k OVER STARTING BID!

## Sold at Auction for £147,500

## Starting Bid was £110,000

To see how we can help you buy, sell and move call our auction specialists on **0191 737 1152** or visit **pattinsonauctions.co.uk** 

ntial Auction

eNegotiator

19

SALES FEE