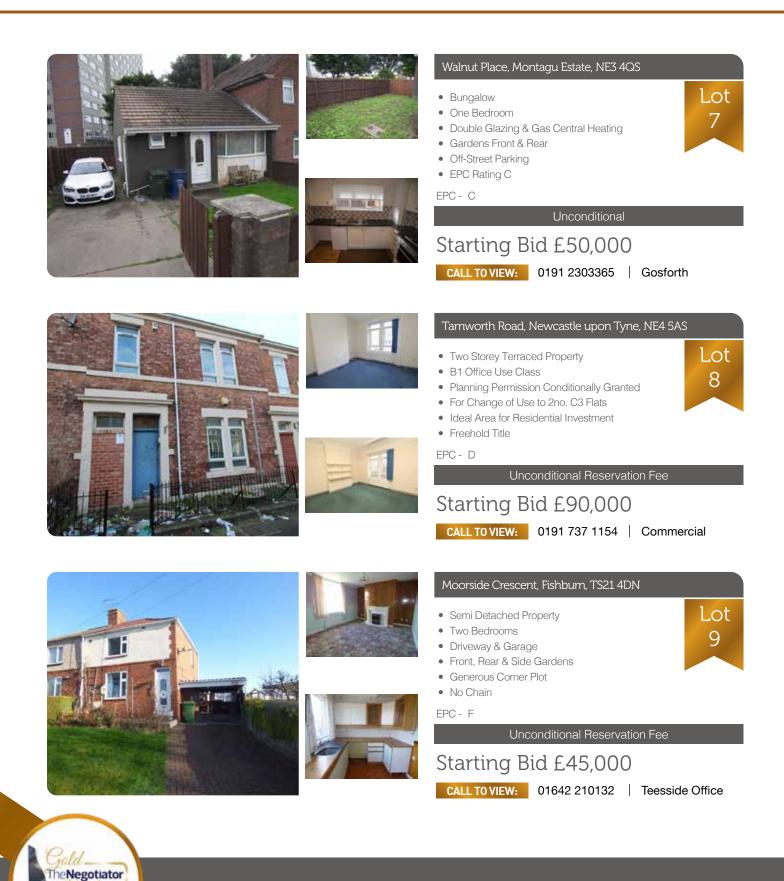

t Parking
- Investment Property
- Currently Tenanted at £5,700 PA
- 2 Deneburn Terrace Sold for £90,000 in 2015

Unconditional

EPC - E

#### Starting Bid £65,000

CALL TO VIEW: 01207 508262 Consett









#### Dipwood Road, Rowlands Gill, NE39 1DA

- Semi Detached Property
- Five Bedrooms
- Gas Central Heating
- Approx Two & a Half Acres of Woodland
- Current Owner Has Obtained Fishing Rights
- Requires Substantial Updating

EPC - D

Unconditional

#### Starting Bid £280,000

CALL TO VIEW: 0191 477 5116 Whickham







- Ground Floor A1 Retail Unit
- NIA 83.95sqm (904sqft)
- Suitable for a Variety of Uses (STPP)
- Kitchen & W.C. facilities
- Long Leasehold (999y from 2006)
- Sold With Vacant Possession

EPC -

Unconditional

Starting Bid £55,000

CALL TO VIEW: 0191 737 1154 Commercial



To see how we can help you buy, sell and move call our auction specialists on **0191 737 1152** or visit **pattinsonauctions.co.uk** 

idential Auction ise of the Year







To see how we can help you buy, sell and move call our auction specialists on **0191 737 1152** or visit **pattinsonauctions.co.uk** 

dential Auction se of the Year



Lot

16

Lot

17

Lot

18







#### Dominies Close, Rowlands Gill, NE39 1PB

- Four Bedrooms
- Detached House
- Situated in the Popular Village of Rowlands Gill
- Gardens to Three Sides
- En-suite to Master
- Close to Local Amenities

EPC - D

Unconditional

## Starting Bid £220,000

CALL TO VIEW: 0191 477 5116 Whickham



#### Station House Warkworth, Warkworth, NE65 0YH

- Grade II Listed Former Train Station
- Unique Opportunity
- A Large Amount