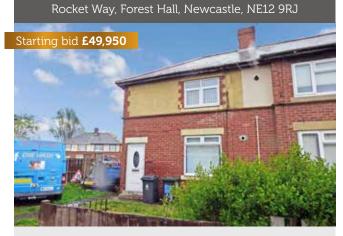

The starting bid for the newly refurbished 3-bedroom bungalow located on Warkworth Crescent in Gosforth was £180,000 but this wonderful property sold for £200,000 -£20,000 more!

You can find all our available properties in both our live and online auctions at pattinsonauctions.co.uk, but we have a feature property that we think will catch your eye! With bids starting at £49,950, this superb 2-bedroom property is the perfect first time buy or buy to let investment! Situated on Rocket Way, Forest Hall this house is close to all local amenities and transport links into the city.