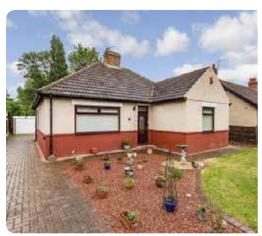

The starting bid for the newly refurbished 3-bedroom bungalow located on Warkworth Crescent in Gosforth was £180,000 but this wonderful property sold for £200,000 -£20,000 more!

You can find all our available properties in both our live and online auctions at pattinsonauctions.co.uk, but we have a feature property that we think will catch your eye! With bids starting at £49,950, this superb 2-bedroom property is the perfect first time buy or buy to let investment! Situated on Rocket Way, Forest Hall this house is close to all local amenities and transport links into the city.